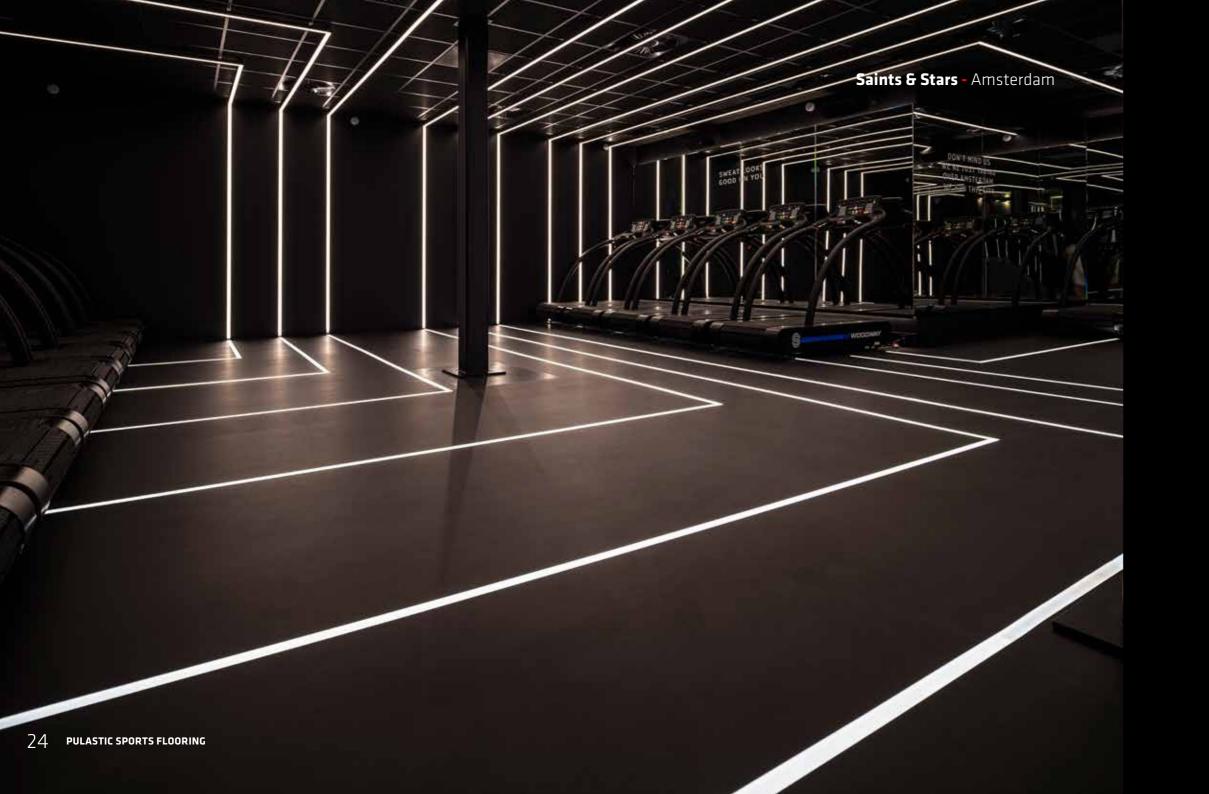

## FREESTYLED

The programmable fitness floor with state-of-the-art light technology for the most immersive workouts. Be inspired by the freedom in design and application. Let's get FREESTYLED!

Perfectly coordinated top layers ensure an optimal light experience.

Professional and safe LED technology is the basis for a long service life and ultimate fitness enjoyment.  Cleaning has no effect on the integrated LED lightning because of the seamlessness.

> The "BOOST" fitness floor is the solid basis for the FREESTYLED and takes the experience to an even higher level.

#### WORKS FOR

ALL ZONES GROUP TRAINING ZONES FUNCTIONAL TRAINING ZONES SPINNING ZONES

#### FACTS

NOMINAL THICKNESS: 47 MM TYPE: AREA-ELASTIC

SPORTS SAFETY

Pulastic fitness floors retain their formidable appearance and strength even after 10 years of intensive use. In addition, Pulastic has taken a substantial lead in terms of innovations that have created the ultimate fitness experience for our members with the FREESTYLED solution.

Owner Saints & Stars - Amsterdam (NL)