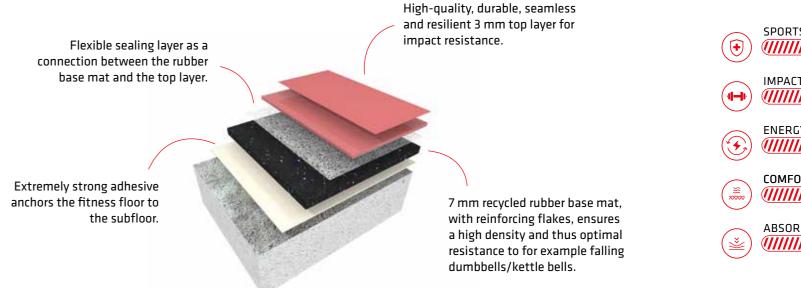

#### FACTS

NOMINAL THICKNESS: 10 MM TYPE: POINT-ELASTIC

> High-quality rubber base mat made of recycled material with thicknesses from 4 to 9 mm for a soft and comfortable feeling.

#### FACTS

NOMINAL THICKNESS: 2 TO 11 MM TYPE: POINT-ELASTIC

The right floor in the right place! The Pulastic team understands better than anyone what top athletes need in order to perform optimally with minimal risk of injury.