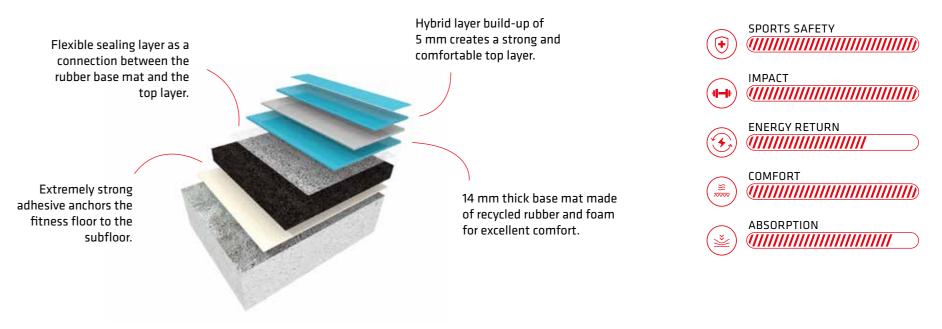

coustic subfloor also ensures that impact and airborne noise is dampened and noise nuisance is prevented.

#### SUSTAINABLE

Pulastic fitness floors consist of recycled rubber and renewable materials, such as castor oil. In this way, they contribute to the sustainability of the fitness club and favourable scores for sustainability programmes.

#### COMPLIANCE

Pulastic fitness floors meet the strictest requirements in terms of fire safety and indoor air quality, in accordance with international building regulations and certifications.

## READY. SET.GO.

-----

----

----

18 PULASTIC SPORTS FLOORING

# ACTIVE

he Righble Zone

Ultimate support for the most challenging training sessions. This all-rounder offers high-level comfort and resistance to high impact. Don't hold back, be ACTIVE!



#### **WORKS FOR**

GROUP TRAINING ZONES FUNCTIONAL TRAINING ZONES

#### FACTS

NOMINAL THICKNESS: 19 MM TYPE: MIX-ELASTIC



The fitness industry is very dynamic. With the Pulastic brand Sika is the perfect partner and takes an active constructive approach to the continuous adjustment of our Pulastic fitness floors.

In addition, the durability, appearance and sports safety of Pulastic is of great value to us.

### VICTOR MEERTENS

**Owner Wellnesselande / Carnisselande -**Barendrecht (NL)





. . . . . . . . . .

## LED THERE BE LIGHT

## FREESTYLED

The programmable fitness floor with state-of-the-art light technology for the most immersive workouts. Be inspired by the freedom in design and application. Let's get FREESTYLED!

Perfectly coordinated top layers ensure an optimal light e