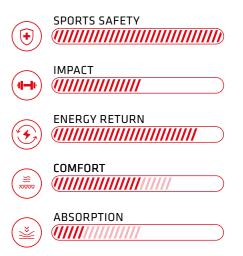

# BOOST

This beautiful and strong floor is very suitable for group lessons. The combination of the solid wooden base with the user-friendly and wear-resistant advantages of Pulastic, results in a superb floor. Available in an infinite range of colours and effects. Create the WOW factor and give your fitness club a BOOST!

#### FACTS

NOMINAL THICKNESS: 40 MM TYPE: AREA-ELASTIC