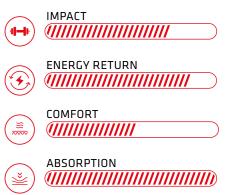

**COMFORT** FOLLOWS EVERY MOVEMENT

AND FEELS GOOD

\*

ABSORPTION

ABSORPS JUMPS AND SUPPORTS ATHLETES

## 

SPORTS SAFETY REDUCES THE RISK OF INJURY

ENERGY RETURN GIVES A BOOST WITH EVERY MOVEMENT

THE RIGHT RESISTANCE WITH EVERY EFFORT