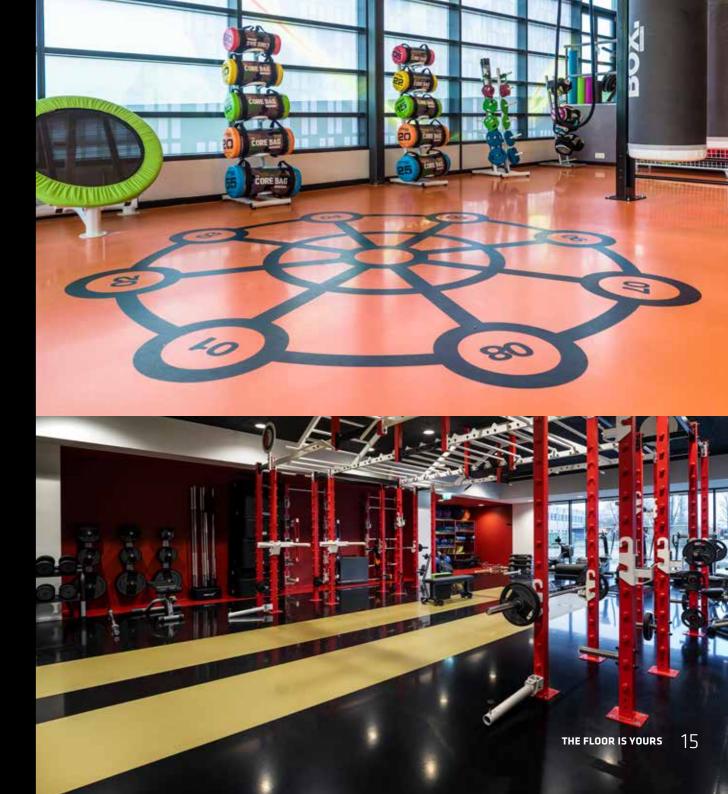

## THE FLOOR IS YOURS

The basis for the ultimate sports experience. That is what we stand for. Pulastic sports floors are the ideal support for athletes who demand the utmost of themselves. The optimum properties, various sports performances and optional elements for selecting the right floors are described in this brochure. Choose an all-rounder, powerhouse or showpiece. The Floor Is Yours!