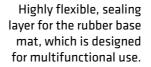

# SCORE

The most favourable range of fitness floors for safety, comfort and strength at the level of your choice, depending on the zone's function. Never lose, always SCORE!

 Multifunctional 2 mm top layer
provides entry level protection for a wide range of spaces.

> High-quality rubber base mat made of recycled material with thicknesses from 4 to 9 mm for a soft and comfortable feeling.