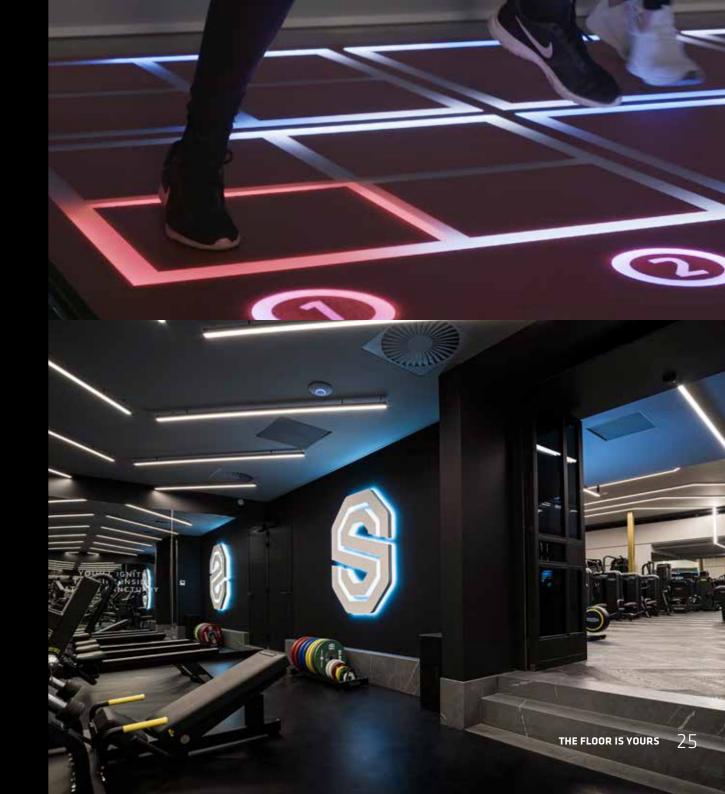

## FREESTYLED

The programmable fitness floor with state-of-the-art light technology for the most immersive workouts. Be inspired by the freedom in design and application. Let's get FREESTYLED!

Perfectly coordinated top layers ensure an optimal light experience.

Professional and safe LED technology is the basis for a long service life and ultimate fitness enjoyment.  Cleaning has no effect on the integrated LED lightning because of the seamlessness.

> The "BOOST" fitness floor is the solid basis for the FREESTYLED and takes the experience to an even higher level.

#### WORKS FOR

ALL ZONES GROUP TRAINING ZONES FUNCTIONAL TRAINING ZONES SPINNING ZONES

#### FACTS

NOMINAL THICKNESS: 47 MM TYPE: AREA-ELASTIC

SPORTS SAFETY

Pulastic fitness floors retain their formidable appearance and strength even after 10 years of intensive use. In addition, Pulastic has taken a substantial lead in terms of innovations that have created the ultimate fitness experience for our members with the FREESTYLED solution.

Owner Saints & Stars - Amsterdam (NL)