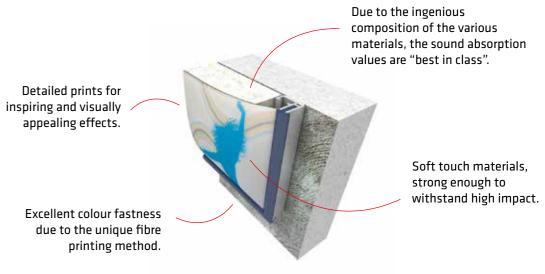

## PULASTIC SOUNDWALL

Combine the Pulastic fitness floor with the Pulastic SOUNDWALL and create the ultimate fitness room! Make a statement through the freedom in design and experience the optimal acoustics. Let's hear it for our SOUNDWALL!

### WORKS FOR

ALL ZONES

#### FACTS

NOMINAL THICKNESS: 110 - 185 MM THE STRICTEST NOISE REDUCTION IS ACHIEVABLE