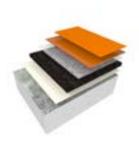

#### **NAADLOZE CONSTRUCTIE**

De Pulastic<sup>®</sup> Classic line is als volgt samengesteld:

- Een speciale voorgefabriceerde Pulastic-2-Pulastic schokabsorberende rubbermat. De dikte van deze laag is afhankelijk van de uiteindelijke vereisten en het benodigde comfort versus multifunctioneel gebruik. Raadpleeg voor details de tabel.
- De P2P schokabsorberende mat wordt met een oplosmiddelvrije lijm op de ondervloer gelijmd.
- Vervolgens wordt het systeem met diverse lagen zelfnivellerende polyurethaan opgebouwd.
- De vloer wordt afgewerkt met een matte kleurechte topcoating op waterbasis.
- Extra belijningen, logo's en/of cijfers worden met watergedragen producten op de topcoating aangebracht.