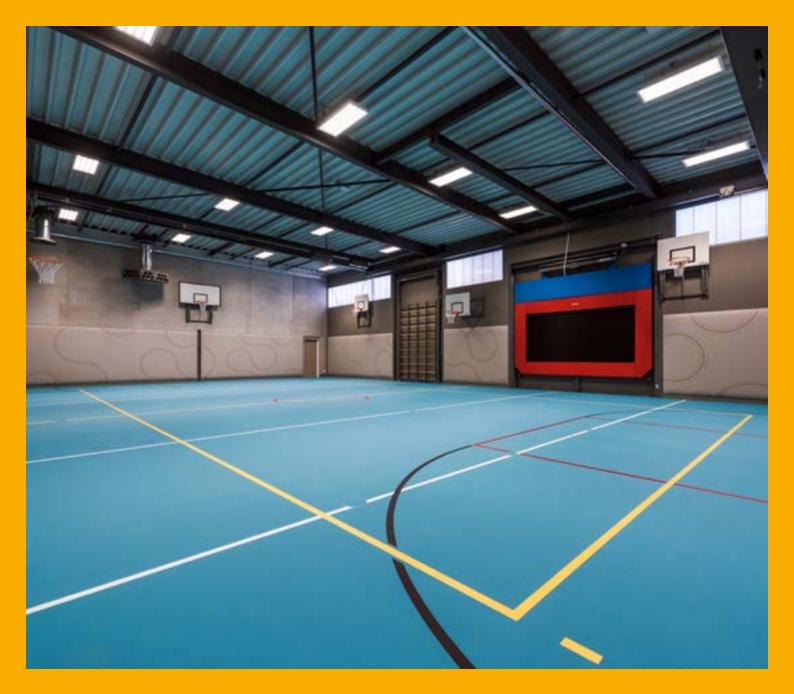

### DE VERTROUWDE EN TOCH GEHEEL VERNIEUWDE PUNTELASTISCHE SPORTVLOEREN

De Pulastic® Classic Line is een serie traditionele, multifunctionele puntelastische sportvloersystemen. De vertrouwde Classic systemen zijn wereldwijd in duizenden sportfaciliteiten geïnstalleerd en gemoderniseerd op basis van de nieuwste ontwikkelingen. De sportvloeren uit deze serie zijn geheel oplosmiddelvrij, voldoen aan de strengste normen voor binnenluchtkwaliteit en hebben uitstekende brandwerende kwaliteiten.

#### DE VOORDELEN VAN EEN PULASTIC® CLASSIC SPORTVLOER

- Uitstekende veerkracht voor comfort en letselpreventie, ook op de lange termiin.
- Naadloos, niet-poreus oppervlak zonder structuur en daarom eenvoudig te onderhouden, repareren en herbehandelen.
- Duurzaam en volledig recyclebaar.
- Lage onderhoudskosten gedurende de totale levensduur.
- Uitstekend balstuitgedrag.
- Een matte toplaag. De permanente belijning is duidelijk zichtbaar.
- Optimale balans tussen stroefheid en glijvermogen.
- Zeer flexibel in gebruik en rendabel voor de exploitant.
- Erkend en gecertificeerd door internationale sportfederaties zoals FIBA, IHF, BWF en (voorheen) FIVB.

#### **NAADLOZE CONSTRUCTIE**

De Pulastic<sup>®</sup> Classic line is als volgt samengesteld:

- Een speciale voorgefabriceerde Pulastic-2-Pulastic schokabsorberende rubbermat. De dikte van deze laag is afhankelijk van de uiteindelijke vereisten en het benodigde comfort versus multifunctioneel gebruik. Raadpleeg voor details de tabel.
- De P2P schokabsorberende mat wordt met een oplosmiddelvrije lijm op de ondervloer gelijmd.
- Vervolgens wordt het systeem met diverse lagen zelfnivellerende polyurethaan opgebouwd.
- De vloer wordt afgewerkt met een matte kleurechte topcoating op waterbasis.
- Extra belijningen, logo's en/of cijfers worden met watergedragen producten op de topcoating aangebracht.