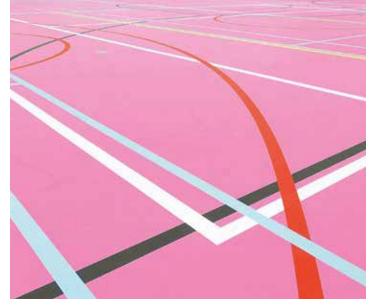

## PULASTIC<sup>®</sup> LINE MARKING COLOURS

MIDNIGHT BLUE (323)

MYSTICAL GRAPE (322)

LRV: 5%

RUBY RED

Colours marked with a \* require a double topcoat application.