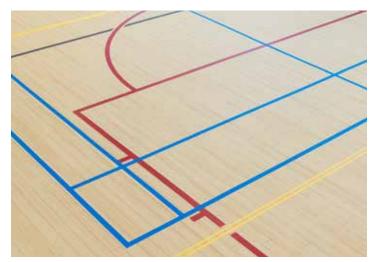

## PULASTIC<sup>®</sup> LINE MARKING COLOURS

MIDNIGHT BLUE (323)

MYSTICAL GRAPE (322)

LRV: 5%

RUBY RED

Colours marked with a \* require a double topcoat application.