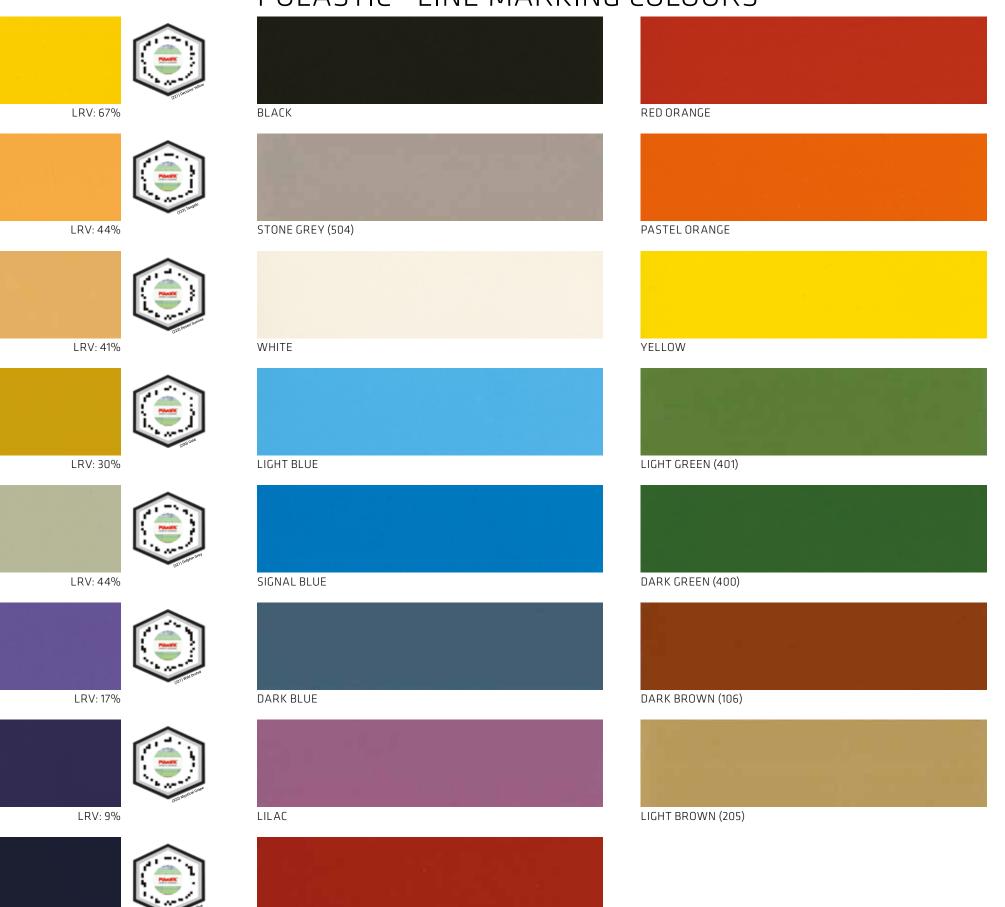

## PULASTIC<sup>®</sup> LINE MARKING COLOURS

MIDNIGHT BLUE (323)

MYSTICAL GRAPE (322)

LRV: 5%

RUBY RED

Colours marked with a \* require a double topcoat application.